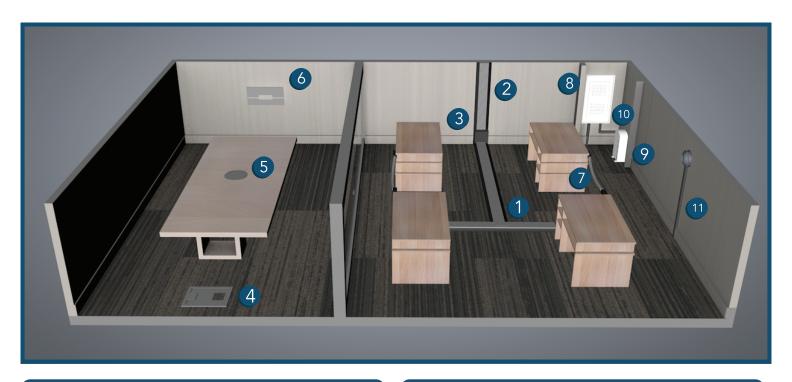

## 1. Smart Way Raceway

The Smart-Way floor raceway is provided with two types of edging, giving you the ability to go either on or in your flooring.

## 2. Smart Way Wall Raceway

Smart-Way Wall Raceway transitions from the floor to ceiling using the raceway system.

### 3. Wall Feeds

Wall feeds are your starting/entry point. Options include low profile, high profile, on-wall feed and a wall feed rough in box. Color options include slate and aluminum.

#### 4. Floor Boxes

FSR floor boxes are designed for raised access carpeted floors. This floor box provides a practical solution for cable storage while maintaining easy access.

#### 5. Table Boxes

The Harmony Collection of table boxes provide a powerful and affordable solution for any installation. The versatile connector cavities are 100% configurable.

#### 6. Wall Boxes

Open wall box designed to fit on center stud bays, simplifying AV and IT installations by providing space for routing cables, AC connections, and more.

## 7. Modular Linx System

The Modular Linx System elegantly distributes two 20 Amp AC power circuits to create a relocatable and reusable modular power system.

#### 8. SOHO P3000 Media Panel primex®

The P3000 media panel forms the centerpiece of the connected space. It provides a distribution point for the components and services that make today's homes smart.

#### 9. SOHO PR10 Media Panel primex<sup>®</sup>

The PR10 Brownfield WiFi transparent media panel provides a compact, lockable and aesthetically clean retrofit mounting solution.

# 10. GENSpeed Datacom Cable Prysmian Group

of datacom

GenSPEED® offers the largest selection of datacom copper category and fiber optic cables in the world. That means a single source for any cable networking need.

# 11. Lifeline Fire Resistive Cable Prysmiar

Prysmian Group's Lifeline® technology offers ease of installation, the best value in the electrical industry, and most importantly, UL-certified code compliance for life safety applications.